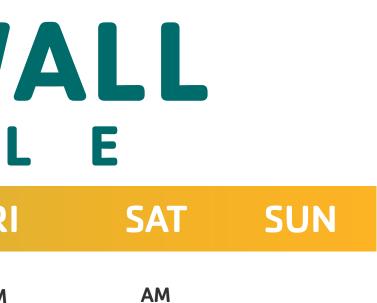

## **CLIMBING WALL** Η Ε U S D

| MON                                               | TUES             | WED              | THUR             | FRI        |
|---------------------------------------------------|------------------|------------------|------------------|------------|
| AM                                                | AM               | AM               | AM               | AM         |
| No Climbing                                       | No Climbing      | No Climbing      | No Climbing      | No Climbin |
| 5pm–6pm<br>Beginner Lessons<br><sub>Stage 1</sub> |                  |                  |                  |            |
| 6pm–7pm                                           | 6pm-8pm          | 6pm-8pm          | 6pm-8pm          |            |
| Advanced Lessons                                  | Open Climb       | Open Climb       | Open Climb       |            |
| <sub>Stage 2</sub>                                | children welcome | children welcome | children welcome |            |

Please note: Schedule is subject to change. Children ages 6–11 must have an adult aged 18 or older in the climbing area.

ing

Closed

Closed